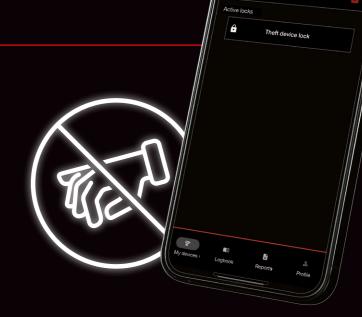

## Our plus in theft protection

Pressing devices are not safe - from theft and unauthorised use. At least until now. Because the Novopress 32 comes with a digital solution: a locking function using a key combination and our app. Nothing gets lost here.

- Locking the device using a key combination
- Locking & unlocking the device via app

- Customised configuration via app
  - LED light ring with feedback

light intensity and duration can be set individually via the press force buildapp.

- THEFT PROTECTION
- Locking & unlocking the device via app

If you would like to find out more about the story behind the Novopress 32, simply scan the QR code: