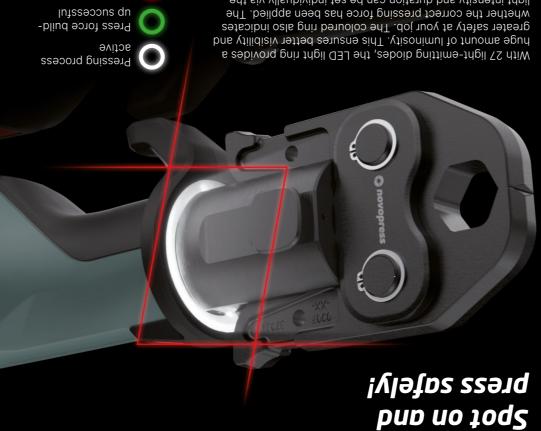

- Locking the device using a key combination
- Locking & unlocking the device via app

- Customised configuration via app
  - LED light ring with feedback

light intensity and duration can be set individually via the press force buildapp.

#### Highlights of the Novopress 32:

- LED LIGHT RING
- for better lighting conditions & safe pressing
- **DIALOGUE ABILITY**
- simple information exchange via display & app
- NO NEED FOR SERVICE

Constant pressing force of 32 kN thanks to innovative pressing