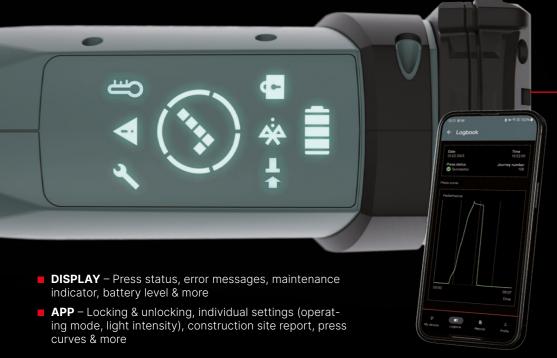

### Always in dialogue

Skilled craftsmen and pressing equipment are one team. Good communication is a must. With the Novopress 32, this exchange is not a one-way street. The scratch-resistant display, which is suitable for use on construction sites, keeps you up to date on the status of the device at all times. Use the app to exchange useful information with your pressing device.

- Locking the device using a key combination
- Locking & unlocking the device via app

- Customised configuration via app
  - LED light ring with feedback

light intensity and duration can be set individually via the press force buildapp.