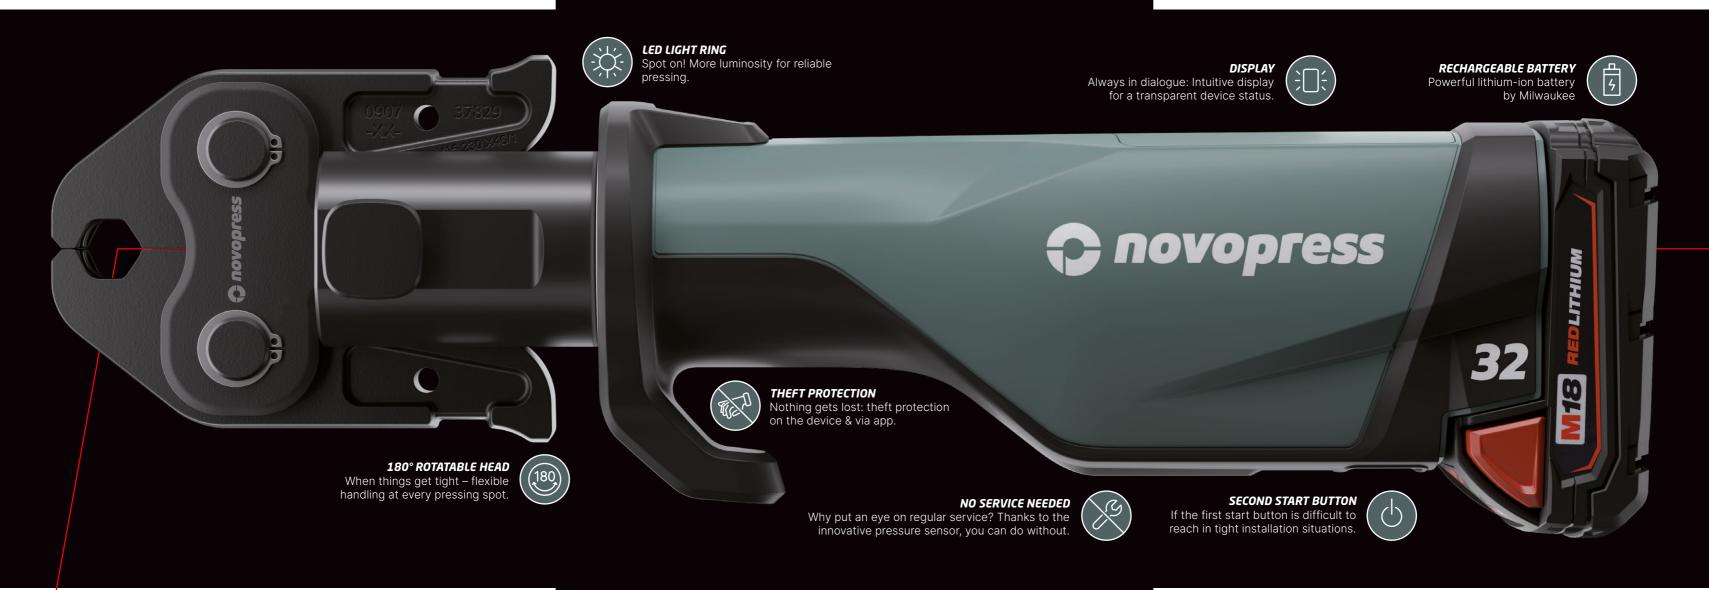

### Always in dialogue

Skilled craftsmen and pressing equipment are one team. Good communication is a must. With the Novopress 32, this exchange is not a one-way street. The scratch-resistant display, which is suitable for use on construction sites, keeps you up to date on the status of the device at all times. Use the app to exchange useful information with your pressing device.

## Our plus in theft protection

Pressing devices are not safe - from theft and unauthorised use. At least until now. Because the Novopress 32 comes with a digital solution: a locking function using a key combination and our app. Nothing gets lost here.

- Locking the device using a key combination
- Locking & unlocking the device via app

- Customised configuration via app
  - LED light ring with feedback

light intensity and duration can be set individually via the press force buildapp.

#### Highlights of the Novopress 32:

- LED LIGHT RING
- for better lighting conditions & safe pressing
- **DIALOGUE ABILITY**
- simple information exchange via display & app
- NO NEED FOR SERVICE

Constant pressing force of 32 kN thanks to innovative pressing

- THEFT PROTECTION
- Locking & unlocking the device via app

If you would like to find out more about the story behind the Novopress 32, simply scan the QR code: